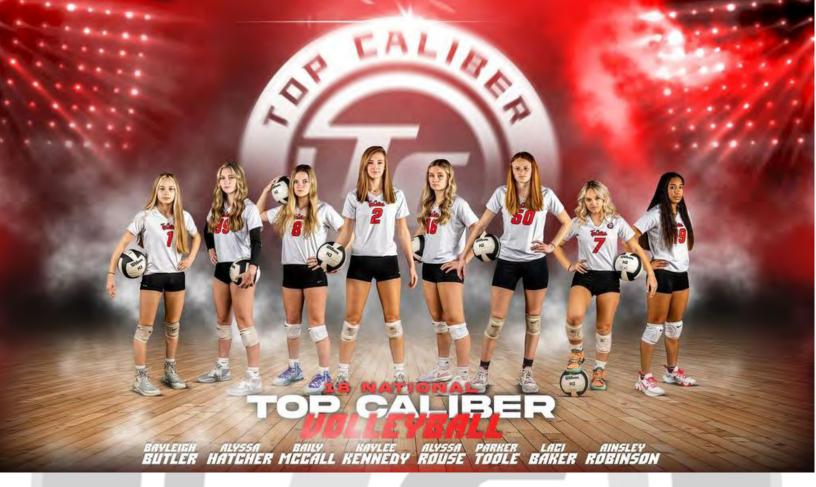

# 18-U Diamond

### Roster

| Number | Name             | Position | School                            |
|--------|------------------|----------|-----------------------------------|
| 1      | Bayleigh Butler  | L/DS     | West Craven High School           |
| 2      | Kaylee Kennedy   | МВ       | North Lenoir High School          |
| 7      | Laci Baker       | S/DS     | <b>Greene Central High School</b> |
| 8      | Baily McCall     | DS/L     | <b>Ayden-Grifton High School</b>  |
| 14     | Camille Carver   | МВ       | <b>Ayden-Grifton High School</b>  |
| 16     | Alyssa Rouse     | OH/DS    | <b>Ayden-Grifton High School</b>  |
| 19     | Ainsley Robinson | OH/DS    | <b>West Craven High School</b>    |
| 50     | Parker Toole     | MB       | <b>Greene Central High School</b> |
| 99     | Alyssa Hatcher   | OH/S     | North Lenoir High School          |

**Coaches: Jacque Allen, Rachel Leitch** 