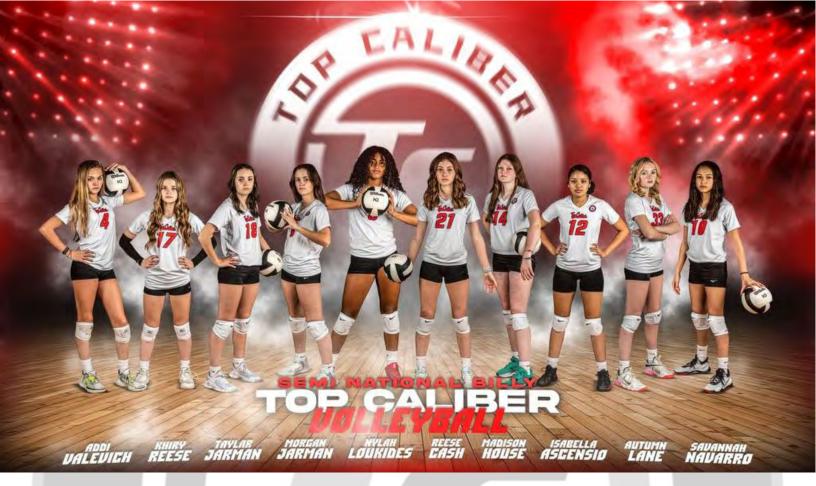

# 14-U Semi-National Billy

### Roster

| Number | Name                    | Position | School                           |
|--------|-------------------------|----------|----------------------------------|
| 4      | <b>Addison Valevich</b> | OH/S     | Chicod School                    |
| 6      | Nylah Loukides          | МВ       | New Bridge School                |
| 8      | Morgan Jarman           | OH/RS    | <b>New Bern Christian School</b> |
| 10     | Savannah Navarro        | ОН       | <b>Swansboro Middle School</b>   |
| 12     | Isabella Ascencio       | S/RS     | <b>Grifton School</b>            |
| 14     | Madison House           | MB       | <b>Grifton School</b>            |
| 17     | Khiry Reese             | S/L      | <b>Rosewood Middle School</b>    |
| 18     | Taylar Jarman           | S        | <b>New Bern Christian School</b> |
| 21     | Reese Cash              | OH/RS    | <b>Woodington Middle School</b>  |
| 64     | Autumn Lane             | ОН       | Norwayne Middle School           |

**Coaches: Billy Dudding, Logan Lucas** 

Outside is fun again.

\$4999 first treatment

New customers only. Valid up to 1/2 acre. Cannot be combined with other offers.

Barrier Treatments · Mosquito, Flea & Tick Control · Natural Treatments · Special Events · Fire Ants