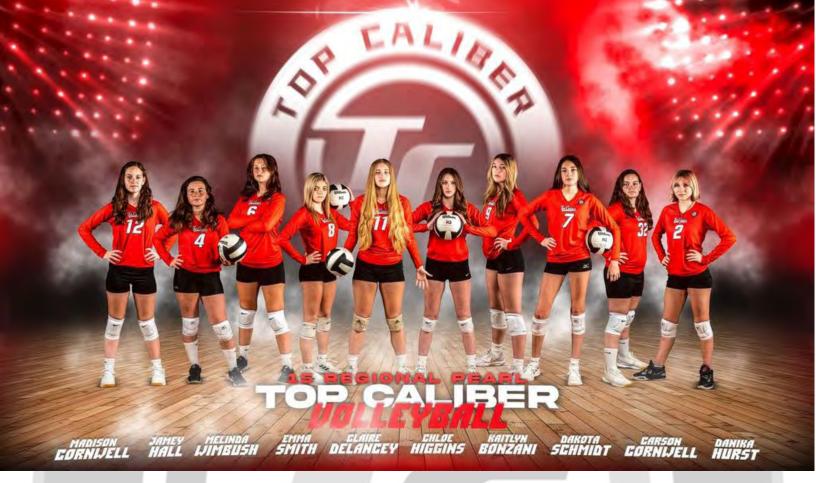

# 15-U Pearl

| Number                           | Name             | Position | School                           |  |
|----------------------------------|------------------|----------|----------------------------------|--|
| 2                                | Danika Hurst     | L        | West Craven High Schooll         |  |
| 4                                | Jamey Hall       | DS       | J.H. Rose High School            |  |
| 6                                | Melinda Wimbush  | RS       | North Lenoir High School         |  |
| 7                                | Dakota Schmidt   | S        | Pamlico High School              |  |
| 8                                | Emma Smith       | ОН       | <b>Pamlico High School</b>       |  |
| 9                                | Kaitlyn Bonzani  | ОН       | Jacksonville High School         |  |
| 11                               | Claire DeLancey  | МВ       | <b>Pamlico High School</b>       |  |
| 12                               | Madison Cornwell | МВ       | Ayden-Grifton High School        |  |
| 13                               | Kaylee Sugg      | DS       | North Lenoir High School         |  |
| 22                               | Chloe Higgins    | OH/DS    | <b>South Central High School</b> |  |
| 32                               | Carson Cornwell  | RS       | <b>Ayden-Grifton High School</b> |  |
| Coaches: Bri Ramsey, Cass Turner |                  |          |                                  |  |