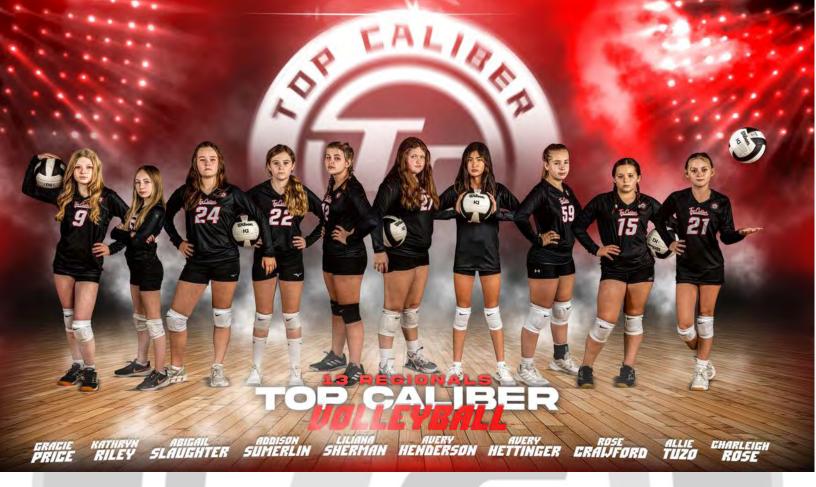

# 13-U Regional

### Roster

| Number | Name                   | School                   |
|--------|------------------------|--------------------------|
| 9      | Gracie Price           | A.G. Cox Middle School   |
| 11     | <b>Avery Hettinger</b> | Pamlico Middle School    |
| 12     | Liliana Sherman        | Farmville Middle School  |
| 15     | Allie Tuzo             | St. Paul Catholic School |
| 21     | Charleigh Rose         | Ayden Middle School      |
| 22     | Addison Sumerlin       | Chicod School            |
| 24     | Abigail Slaughter      | Frink Middle School      |
| 27     | Avery Henderson        | Farmville Middle School  |
| 57     | Riley Brown            | Frink Middle School      |
| 59     | Rose Crawford          | <b>Grifton School</b>    |
|        |                        |                          |

**Coaches: Jennifer Belcher, Ciara Stocks** 