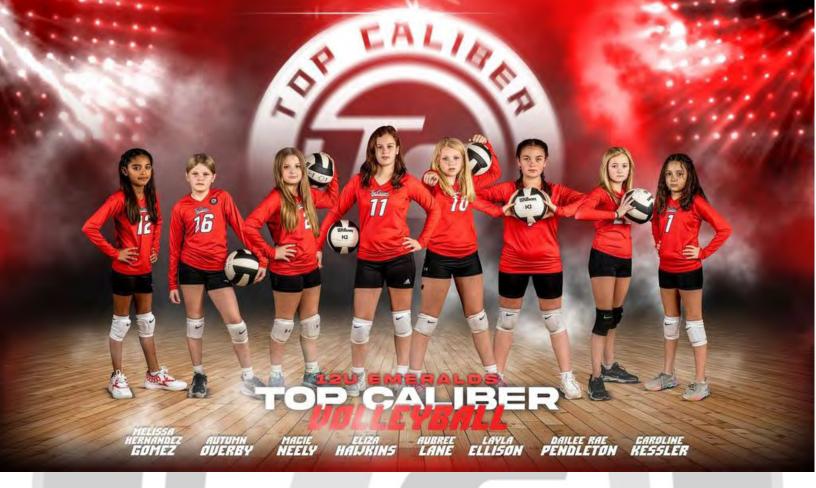

# 12-U Regional

### Roster

| Number | Name                    | School                            |
|--------|-------------------------|-----------------------------------|
| 1      | Caroline Kessler        | Wintergreen Intermediate          |
| 2      | Macie Neely             | Farmville Middle School           |
| 7      | Layla Ellison           | <b>Greene County Intermediate</b> |
| 10     | Aubree Lane             | A.G. Cox Middle School            |
| 11     | Eliza Hawkins           | <b>Woodington Middle School</b>   |
| 12     | Melissa Hernandez       | Vanceboro Farm Life               |
| 16     | Autumn Overby           | Ayden Elementary School           |
| 22     | <b>Dallie Pendleton</b> | St. Paul Catholic School          |
|        |                         |                                   |

**Coaches: Kennedy Herold-Rhoe, Lilly Willoughby** 