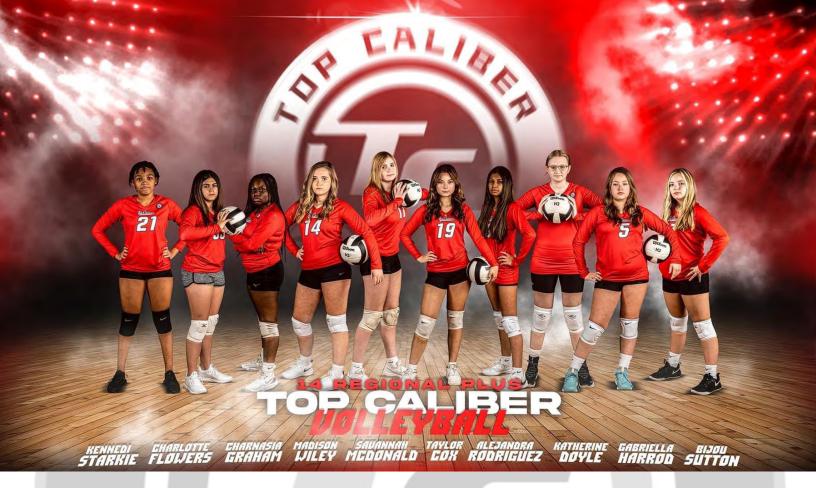

# 14-U Regional Plus

### Roster

| Number | Name                     | Position | School                             |
|--------|--------------------------|----------|------------------------------------|
| 1      | <b>Katherine Doyle</b>   | МВ       | <b>Lenoir County Early College</b> |
| 5      | Gabriella Harrod         | DS/RS    | Chicod School                      |
| 7      | Charnasia Graham         | S        | Chicod School                      |
| 11     | Savannah McDonald        | ОН       | Chicod School                      |
| 12     | <b>Charlotte Flowers</b> | DS       | St. Paul Catholic School           |
| 14     | Madison Wiley            | OH/RS    | <b>Christ Covenant School</b>      |
| 17     | Bijou Sutton             | DS       | Contentnea-Savannah School         |
| 19     | Taylor Cox               | ОН       | Hope Middle School                 |
| 21     | Kennedi Starkie          | MB/S     | Contentnea-Savannah School         |

**Coaches: Tiffany Jackson, Cass Turner** 

FAMILYFOOTANKLEPHYSICIANS.COM

Elite Flooring & Interiors, Inc.