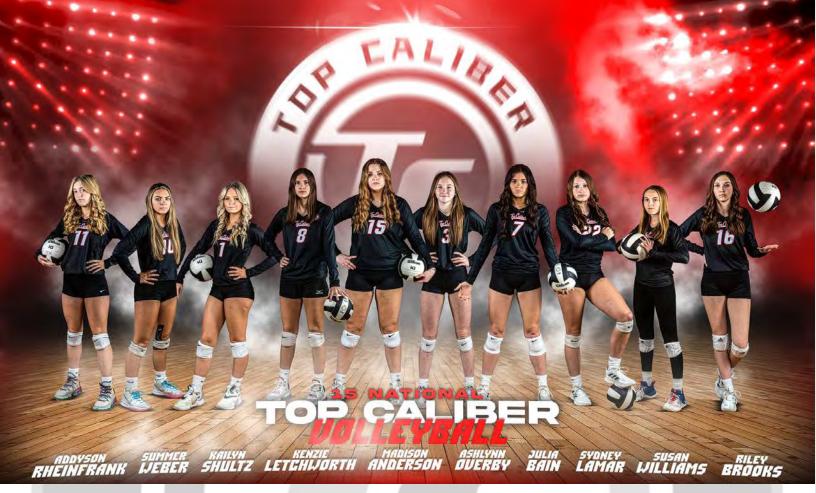

# 15-U Diamond

| Number                                | Name                  | Position | School                           |  |
|---------------------------------------|-----------------------|----------|----------------------------------|--|
| 1                                     | Kailyn Shultz         | L/DS     | New Bern High School             |  |
| 3                                     | <b>Ashlynn Overby</b> | ОН       | <b>Ayden-Grifton High School</b> |  |
| 7                                     | Julia Bain            | МВ       | Pamlico High School              |  |
| 8                                     | Kenzie Letchworth     | MB/RS    | <b>Ayden-Grifton High School</b> |  |
| 10                                    | Summer Weber          | L/DS     | D.H. Conley High School          |  |
| 11                                    | Addyson Rheinfrank    | RS/DS    | D.H. Conley High School          |  |
| 12                                    | Susan Williams        | S        | John Paul II High School         |  |
| 15                                    | Madison Anderson      | MB/RS    | Pamlico High School              |  |
| 16                                    | Riley Brooks          | S/RS     | South Central High School        |  |
| 22                                    | Sydney Lamar          | ОН       | <b>Pamlico High School</b>       |  |
| Coaches: Nicole Waters, Billy Dudding |                       |          |                                  |  |