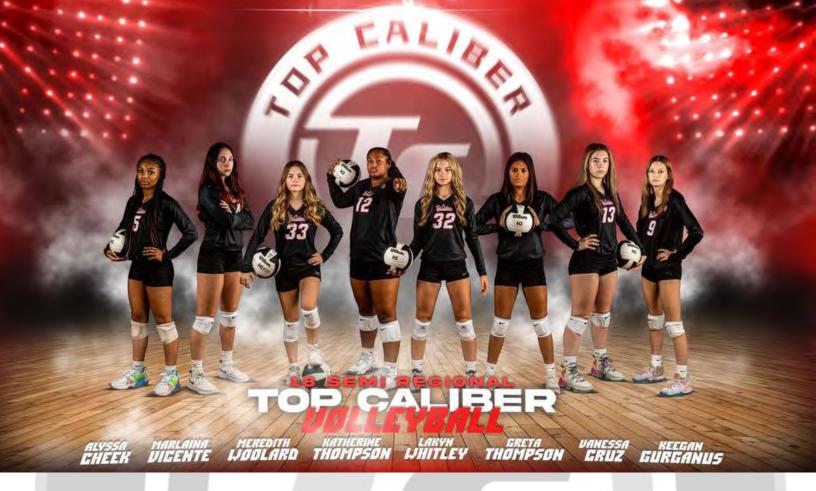

# 18-U Pearl

### Roster

| Number | Name                      | Position | School                           |
|--------|---------------------------|----------|----------------------------------|
| 2      | <b>Keegan Gurganus</b>    | DS       | Washington Montessori            |
| 5      | Alyssa Cheek              | OH/S     | <b>South Central High School</b> |
| 6      | Marlaina Vicente          | ОН       | Jacksonville High School         |
| 11     | Greta Thompson            | OH/RS    | South Lenoir High School         |
| 12     | <b>Katherine Thompson</b> | MB       | South Lenoir High School         |
| 13     | Vanessa Cruz              | OH/MB    | <b>Ayden-Grifton High School</b> |
| 18     | Meredith Woolard          | DS       | <b>Washington Montessori</b>     |
| 32     | Lakyn Whitley             | ОН       | North Lenoir High School         |
| 40     | Gracie Howard             | МВ       | South Lenoir High School         |

**Coaches: Zion Hardy, Logan Lucas** 