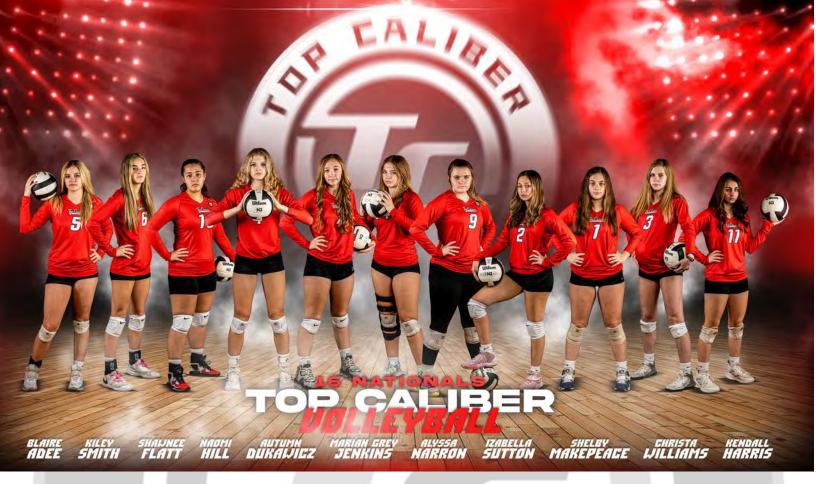

# 16-U Diamond

| Number                             | Name             | Position | School                           |  |
|------------------------------------|------------------|----------|----------------------------------|--|
| 1                                  | Shelby Makepeace | L/DS     | Ayden-Grifton High School        |  |
| 2                                  | Izabella Sutton  | DS/S     | West Craven High School          |  |
| 3                                  | Christa Williams | ОН       | <b>Ayden-Grifton High School</b> |  |
| 4                                  | Naomi Hill       | MB/OH    | Pamlico High School              |  |
| 5                                  | Blaire Adee      | MB/RS    | <b>South Central High School</b> |  |
| 6                                  | Kiley Smith      | MB/OH    | South Lenoir High School         |  |
| 7                                  | Autumn Dukawicz  | S/OH     | D.H. Conley High School          |  |
| 9                                  | Alyssa Narron    | DS       | <b>Ayden-Grifton High School</b> |  |
| 10                                 | Shawnee Flatt    | S        | Jacksonville High School         |  |
| 11                                 | Kendall Harris   | S/DS     | Pamlico High School              |  |
| 14                                 | Marian Jenkins   | OH/RS    | West Carteret                    |  |
| Coaches: Lexi Bryant, Linda Bryant |                  |          |                                  |  |