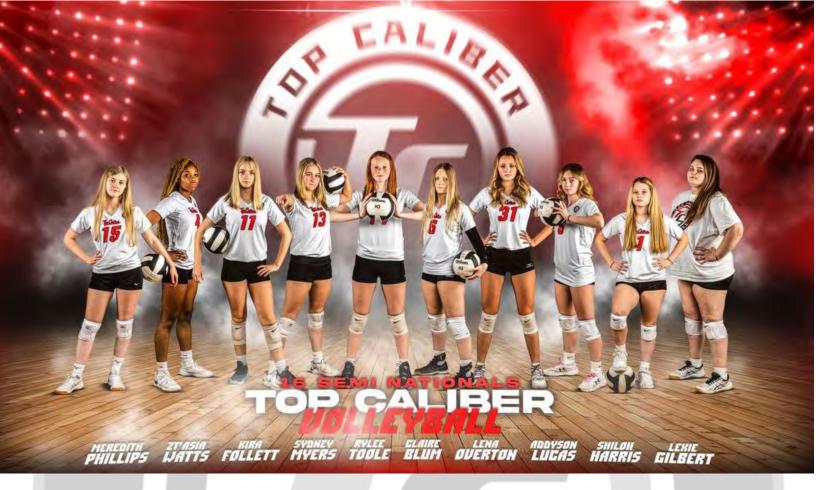

# 16-U Sapphire

| Number     | Name                                 | Position | School                            |  |  |
|------------|--------------------------------------|----------|-----------------------------------|--|--|
| 1          | Shiloh Harris                        | L        | South Lenoir High School          |  |  |
| 4          | Zyasia Watts                         | ОН       | North Pitt High School            |  |  |
| 5          | Addyson Lucas                        | S/DS     | South Lenoir High School          |  |  |
| 6          | Claire Blum                          | ОН       | Jacksonville High School          |  |  |
| 9          | Lexie Gilbert                        | S/RS     | Farmville Central High School     |  |  |
| 11         | Kira Follet                          | S        | New Bern High School              |  |  |
| 13         | Sydney Myers                         | МВ       | Parrott Academy                   |  |  |
| 14         | Rylee Toole                          | OH/MB    | <b>Greene Central High School</b> |  |  |
| 15         | Meredith Phillips                    | DS       | Innovations Early College         |  |  |
| 31         | Lena Overton                         | MB       | J.H. Rose High School             |  |  |
| Coaches: . | Coaches: Jacque Allen, Megan Andrews |          |                                   |  |  |