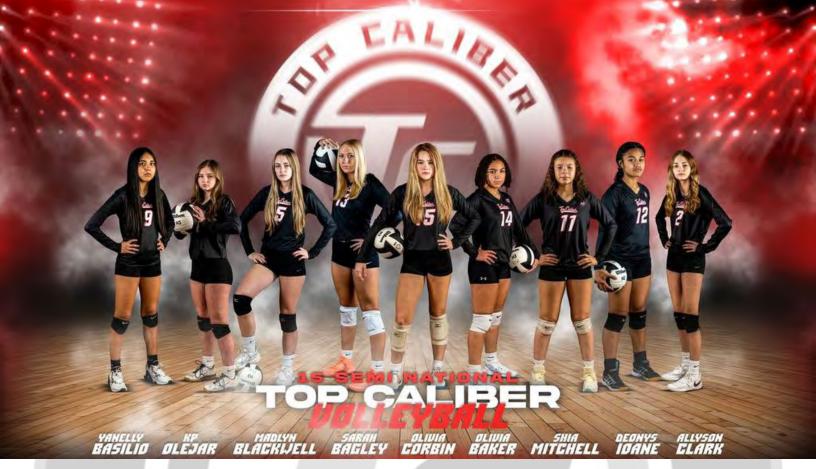

# 15-U Sapphire

### Roster

| Number | Name                    | Position | School                            |
|--------|-------------------------|----------|-----------------------------------|
| 1      | <b>Kayley Olejar</b>    | 1        | Ayden-Grifton High School         |
| 2      | Allyson Clark           | DS/L     | <b>Ayden-Grifton High School</b>  |
| 5      | <b>Madlyn Blackwell</b> | OH/MB    | Jacksonville High School          |
| 7      | Olivia Corbin           | S        | <b>Greene Central High School</b> |
| 9      | Yanelly Basilio         | ОН       | <b>Ayden-Grifton High School</b>  |
| 11     | Jashia Mitchell         | RS       | <b>Ayden-Grifton High School</b>  |
| 12     | <b>Deonys Ioane</b>     | S/RS     | <b>Lejeune High School</b>        |
| 13     | Sarah Bagley            | MB       | Havelock High School              |
| 14     | Olivia Baker            | S        | <b>Ayden-Grifton High School</b>  |

**Coaches: Tiffany Jackson, Lilly Willoughby** 